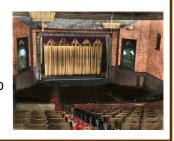

### The Holly Theater

On Thursday, January 16th, we will have the unique opportunity to have a personal guided tour of the inside of the Holly Theater. Be sure to sign up for this one. The bus will leave here at 1:30pm on Jan. 16th.